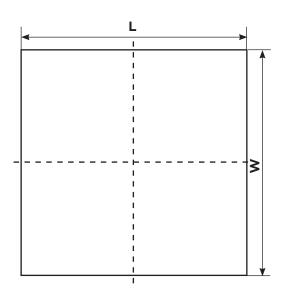

## FRAME AND FLAT HEATERS

| Ο | Enquiry | No.: |
|---|---------|------|
| Ο | Order   | No.: |

type: O B O BD O RA O FAK O FMK

**Customer:** QTY: Street/Address: Size.: L = D = Volt: Post Code/City: Watt: **Contact: Direct dial:** O Brass baffle plate