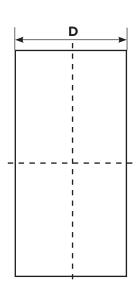

## FRAME AND FLAT HEATERS

| Ο | Enquiry | No.: |
|---|---------|------|
| Ο | Order   | No.: |

type: O B O BD O RA O FAK O FMK

**Customer:** QTY: Street/Address: Size.: L = D = Volt: Post Code/City: Watt: **Contact: Direct dial:** O Brass baffle plate