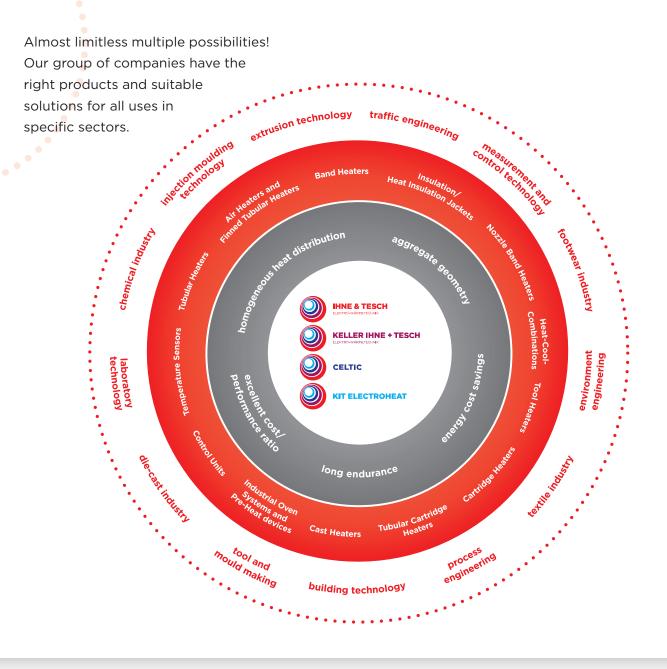

## SECTORS & PRODUCTS

**TUBULAR HEATERS** 

AIR HEATERS AND FINNED TUBULAR HEATERS